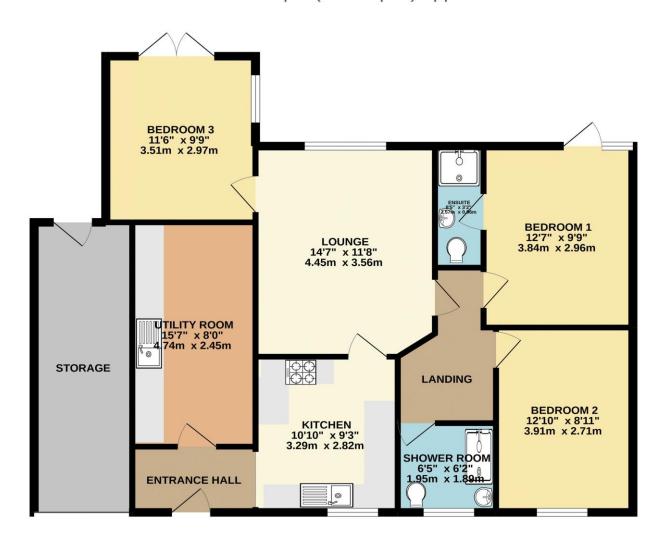

**GROUND FLOOR** 1026 sq.ft. (95.3 sq.m.) approx.

TOTAL FLOOR AREA: 1026 sq.ft. (95.3 sq.m.) approx.

Whilst every attempt has been made to ensure the accuracy of the Brouplan contained here, measurements of doors, windows, rooms and any other terms are approximate and no exponsibility is taken for any error, prospective purchaser. The services, systems and appliances shown have not been tested and no guarantee as to their operability or efficiency can be given.