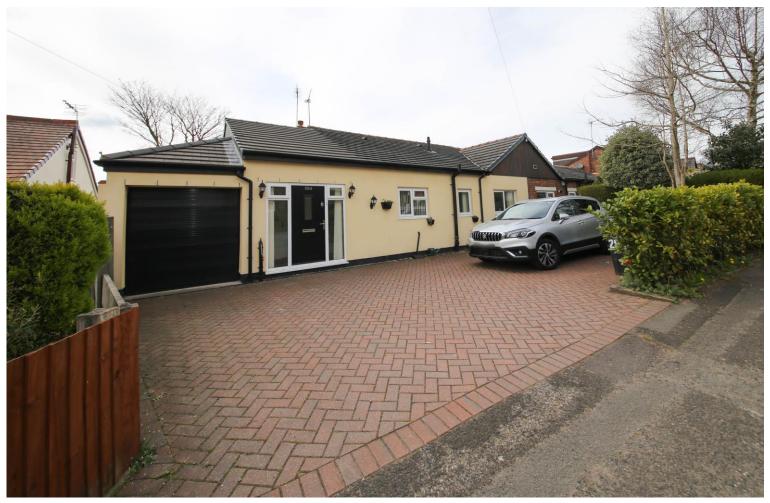

### **DESCRIPTION**

Resting in the semi-rural village of Appley Bridge is this lovely three-bedroom semi-detached true bungalow. Miles Lane has been fully renovated and offers ample and flexible living space throughout. Locally the accommodation is ideally situated for accessing village amenities, public transport links, schools, country walks and is just a short drive to junction 27 of the M6 motorway network. Internally the accommodation in brief comprises of; a welcoming entrance hallway, three double bedrooms with the master boasting its own en suite, the family shower room, spacious lounge and the modern fitted kitchen with integrated appliances and the utility room. You will also find a large storage room with electric doors. Externally this attractive home offers a large, landscaped garden to the rear with an elevated decking area, a lower patio area and a lawn with well-established plants and views of the beautiful countryside. To the front elevation is a driveway providing off-road parking for several cars. Early viewings are highly recommended to truly appreciate the size, location and finished of this superb family home. LEASEHOLD. Council tax band C.